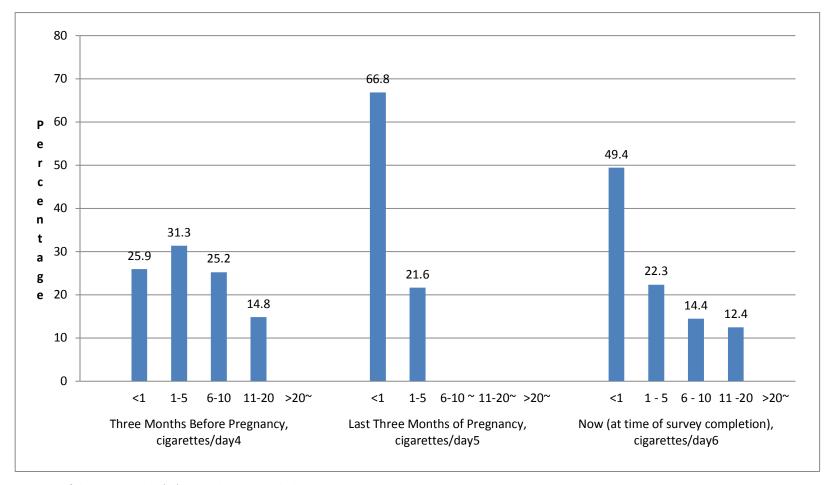

Note confidence intervals (CI) and other details below

<sup>~</sup>indicates <30 respondents

| During Pregnancy | Table 25 | 2014 Illinois PRAMS Data |  |  |  |  |  |
|------------------|----------|--------------------------|--|--|--|--|--|
| Smoking          |          |                          |  |  |  |  |  |
|                  |          |                          |  |  |  |  |  |

Reported number of cigarettes smoked by mothers during specified time periods

Among women who reported cigarette smoking in the last 2 years

|                                          | Percentage <sup>1</sup> | 95% CI <sup>2</sup> | Respondents <sup>3</sup> | Estimated Population Affected <sup>4</sup> |
|------------------------------------------|-------------------------|---------------------|--------------------------|--------------------------------------------|
| Three Months Before Pregnancy,           |                         |                     |                          |                                            |
| cigarettes/day <sup>4</sup>              |                         |                     |                          |                                            |
| <1                                       | 25.9                    | 20.7 - 32.0         | 65                       | 7,974                                      |
| 1-5                                      | 31.3                    | 25.7 - 37.5         | 94                       | 9,627                                      |
| 6-10                                     | 25.2                    | 20.1 - 31.1         | 80                       | 7,761                                      |
| 11-20                                    | 14.8                    | 10.9 - 19.8         | 48                       | 4,558                                      |
| >20~                                     |                         |                     |                          |                                            |
| Last Three Months of Pregnancy,          |                         |                     |                          |                                            |
| cigarettes/day⁵                          |                         |                     |                          |                                            |
| <1                                       | 66.8                    | 60.7 - 72.4         | 189                      | 20,573                                     |
| 1-5                                      | 21.6                    | 16.9 - 27.3         | 69                       | 6,667                                      |
| 6-10 <sup>~</sup>                        |                         |                     |                          |                                            |
| 11-20°                                   |                         |                     |                          |                                            |
| >20~                                     |                         |                     |                          |                                            |
| Now (at time of survey                   |                         |                     |                          |                                            |
| completion), cigarettes/day <sup>6</sup> |                         |                     |                          |                                            |
| <1                                       | 49.4                    | 43.2 - 55.6         | 140                      | 15,667                                     |
| 1 - 5                                    | 22.3                    | 17.5 - 27.9         | 72                       | 7,064                                      |
| 6 - 10                                   | 14.4                    | 10.5 - 19.3         | 46                       | 4,561                                      |
| 11 -20                                   | 12.4                    | 9.0 - 17.0          | 42                       | 3,945                                      |
| >20~                                     |                         |                     |                          |                                            |

<sup>&</sup>lt;sup>1</sup>Percentage = Weighted percentage of Illinois mothers giving birth to live infants in 2014 who responded Yes or as indicated to the survey question for the specified indicator

<sup>&</sup>lt;sup>2</sup>CI = confidence interval

<sup>&</sup>lt;sup>3</sup>Respondents (N) = Total number of mothers who responded Yes to the survey question for the specified indicator

<sup>&</sup>lt;sup>4</sup>Estimated population affected = Estimated number of Illinois mothers giving birth in 2014 who would respond Yes or as indicated to the survey question for the specified indicator

<sup>&</sup>lt;sup>4</sup>Survey Question 36: In the three months before you got pregnant, how many cigarettes did you smoke on an average day?

Survey Question 37: In the last 3 months of your pregnancy, how many cigarettes did you smoke on an average day?

<sup>&</sup>lt;sup>6</sup>Survey Question 39: How many cigarettes do you smoke on an average day now?